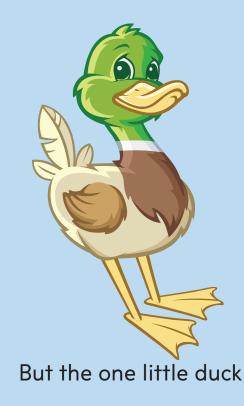

# Brown ones, white ones,

yellow ones, too.

with the feather on his back.

# He led the others

# with a quack, quack, quack.

q