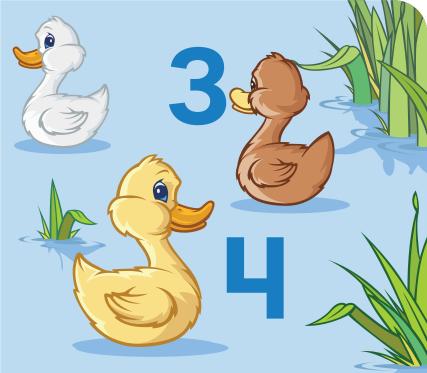

# Five little ducks

# Brown ones, white ones,

yellow ones, too.

with the feather on his back.