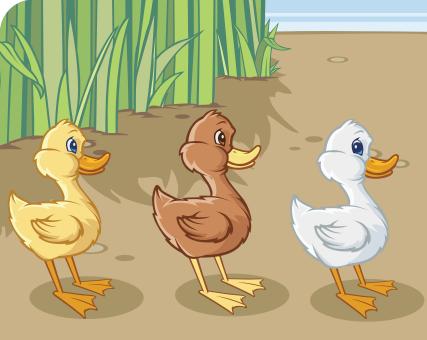

A Traditional Nursery Rhyme Illustrated by Tom Tolman



# Five little ducks



## that I once knew.



# Brown ones, white ones,



yellow ones, too.





with the feather on his back.



# He led the others



# with a quack, quack, quack.

q

## Reading

Qq

Sing a Rhyme books use rhymes and chants to help children learn about the sounds of language.

#### Copyright © Waterford Institute, Inc.

All rights reserved. No part of this publication may be reproduced, stored in a retrieval system, or transmitted, in any form or by any means, electronic, mechanical, photocopying, recording, or otherwise, without the prior written permission of the publisher.

### Published and distributed by Waterford Institute, Inc., Sandy, Utah.

Waterford.org seeks to blend the best aspects of learning science, mentoring relationships, and innovative technologies to form community, school, and home programs that deliver excellence and equity for all learners.

Printed in the United States of