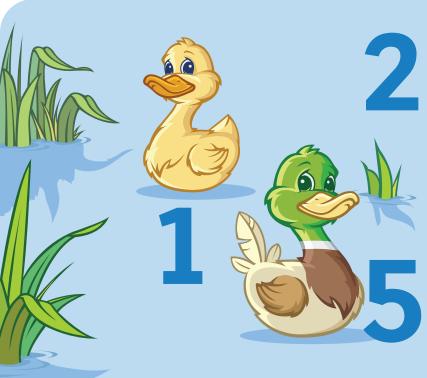

# Five little ducks

# Brown ones, white ones,

yellow ones, too.

with the feather on his back.

# He led the others