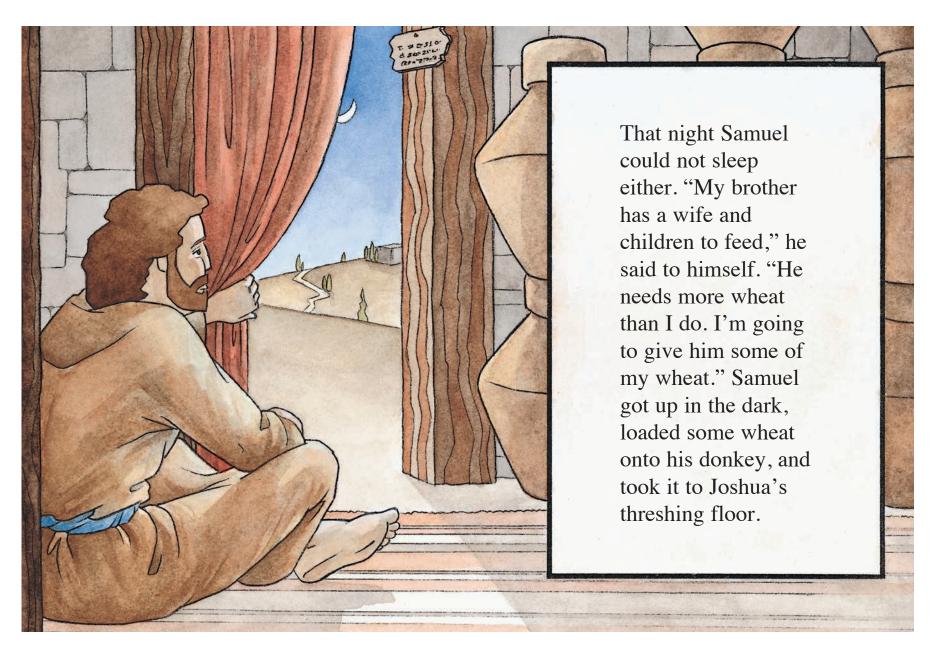

## Reading

**Traditional Tales** are beautifully illustrated stories from around the world designed to be shared with children of all ages.