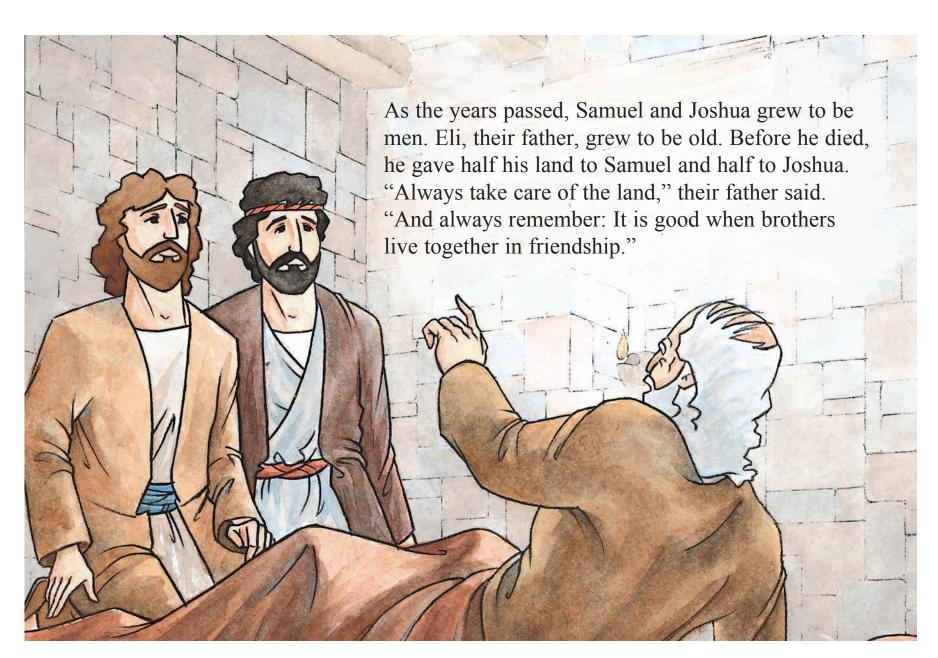

## Reading

**Traditional Tales** are beautifully illustrated stories from around the world designed to be shared with children of all ages.

## Copyright © Waterford Institute, Inc.

All rights reserved. No part of this publication may be reproduced, stored in a retrieval system, or transmitted, in any form or by any means, electronic, mechanical, photocopying, recording, or otherwise, without the prior written permission of the publisher.

## Published and distributed by Waterford Institute, Inc., Sandy, Utah.

Waterford.org seeks to blend the best aspects of learning science, mentoring relationships, and innovative technologies to form community, school, and home programs that deliver excellence and equity for all learners.

Printed in the United States of Am