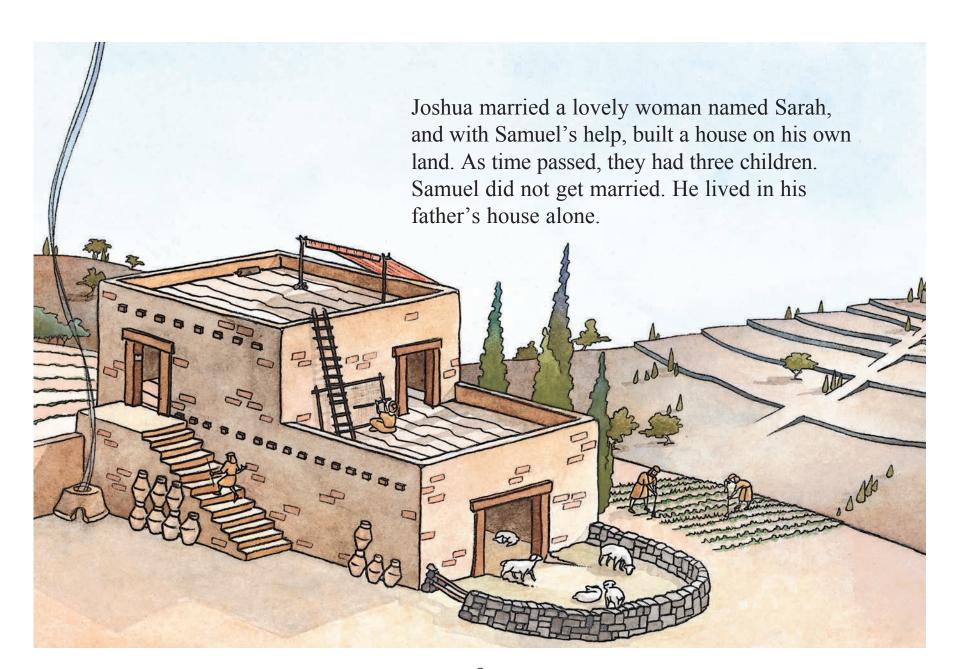

## Reading

**Traditional Tales** are beautifully illustrated stories from around the world designed to be shared with children of all ages.