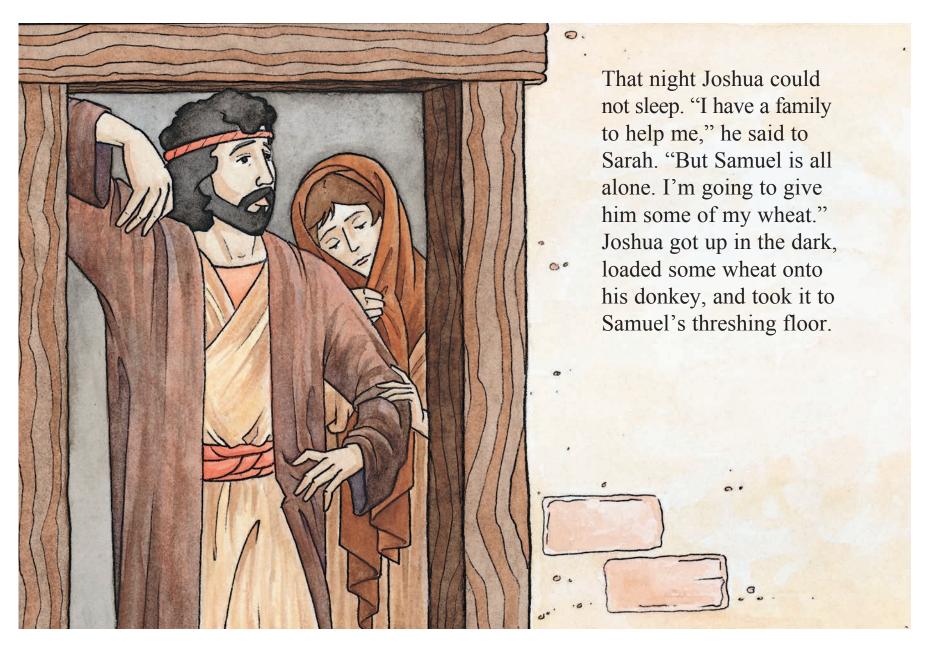

## Reading

**Traditional Tales** are beautifully illustrated stories from around the world designed to be shared with children of all ages.