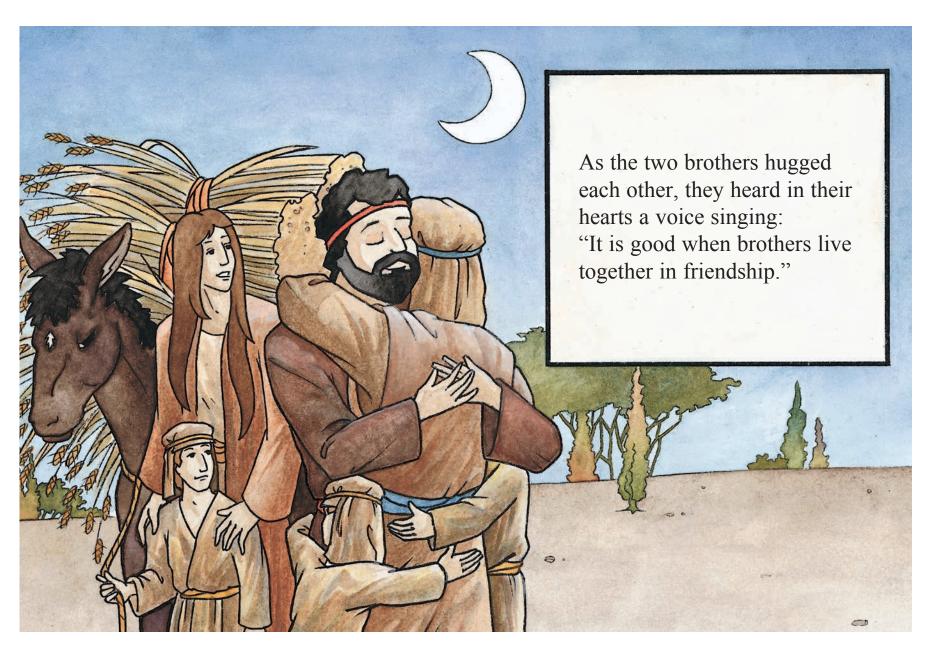

## Reading

**Traditional Tales** are beautifully illustrated stories from around the world designed to be shared with children of all ages.