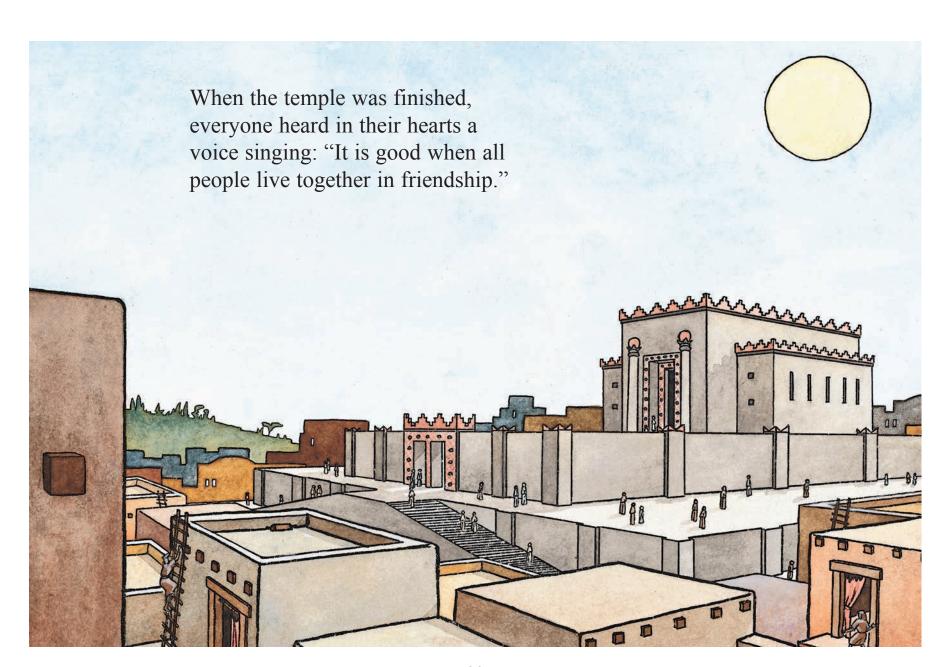

## Reading

**Traditional Tales** are beautifully illustrated stories from around the world designed to be shared with children of all ages.