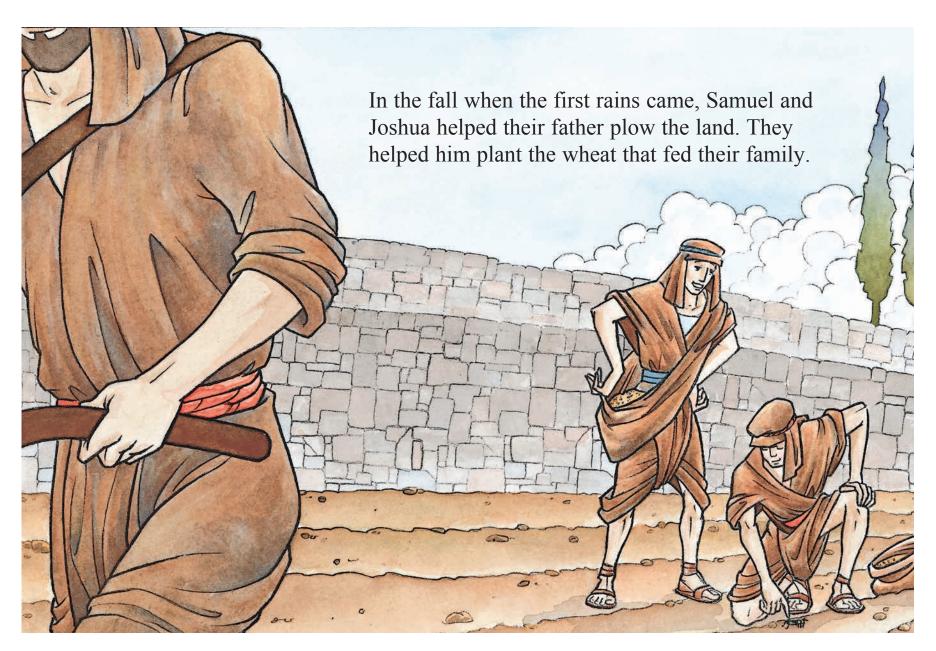

## Reading

**Traditional Tales** are beautifully illustrated stories from around the world designed to be shared with children of all ages.

## Copyright © Waterford Institute, Inc.

All rights reserved. No part of this publication may be reproduced, stored in a retrieval system, or transmitted, in any form or by any means, electronic, mechanical, photocopying, recording, or otherwise, without the prior written permission of the publisher.

## Published and distributed by Waterford Institute, Inc., Sandy, Utah.

Waterford.org seeks to blend the best aspects of learning science, mentoring relationships, and innovative technologies to form community, school, and home programs that deliver excellence and equity for all learners.

Printed in the United St