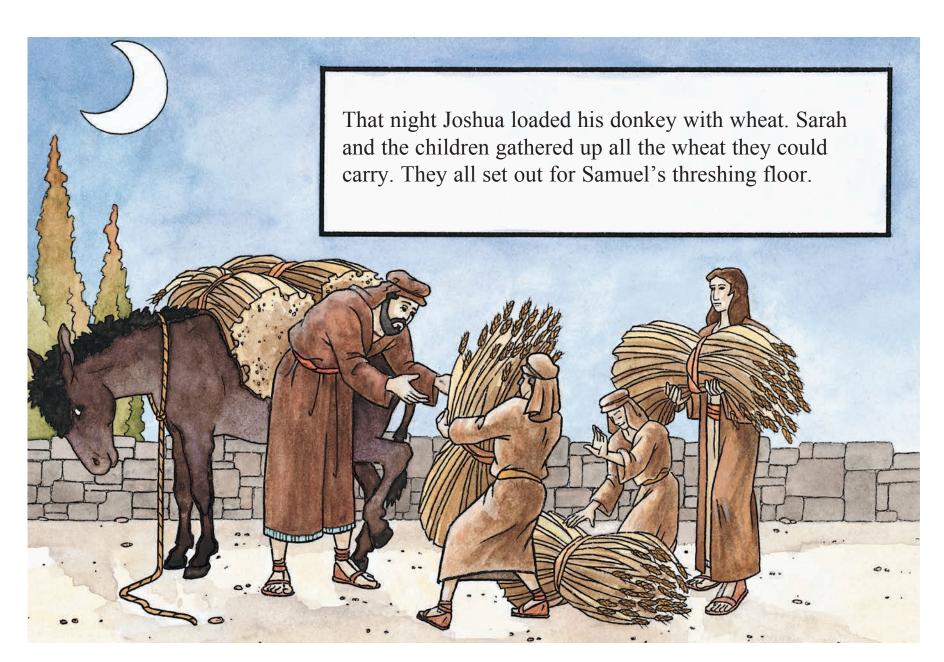

## Reading

**Traditional Tales** are beautifully illustrated stories from around the world designed to be shared with children of all ages.