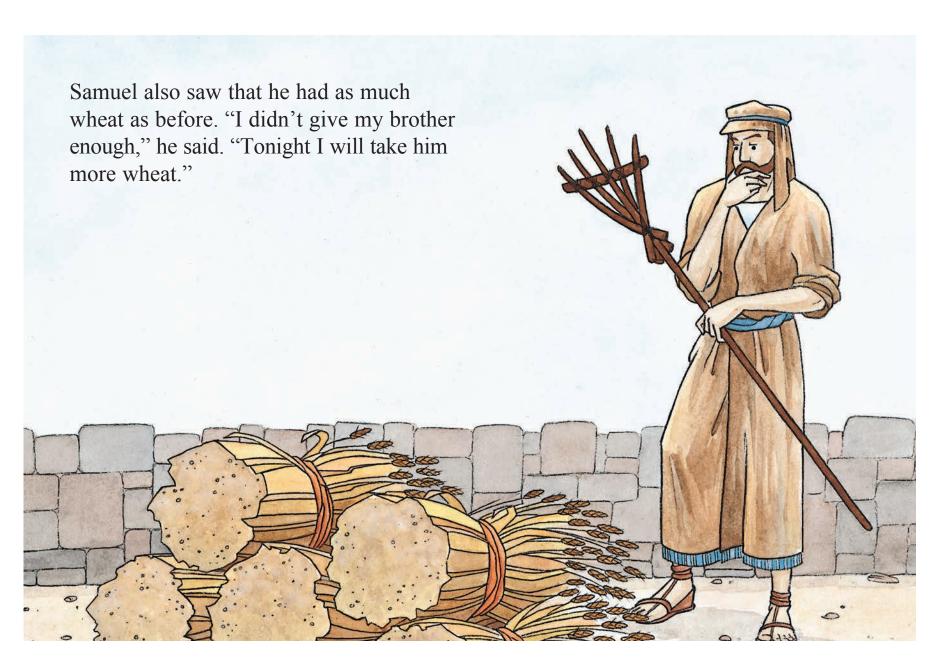

## Reading

**Traditional Tales** are beautifully illustrated stories from around the world designed to be shared with children of all ages.

## Copyright © Waterford Institute, Inc.

All rights reserved. No part of this publication may be reproduced, stored in a retrieval system, or transmitted, in any form or by any means, electronic, mechanical, photocopying, recording, or otherwise, without the prior written permission of the publisher.

## Published and distributed by Waterford Institute, Inc., Sandy, Utah.

Waterford.org seeks to blend the best aspects of learning science, mentoring relationships, and innovative technologies to form community, school, and home programs that deliver excellence and equity for all learners.

Printed in the United States of America.

Wate