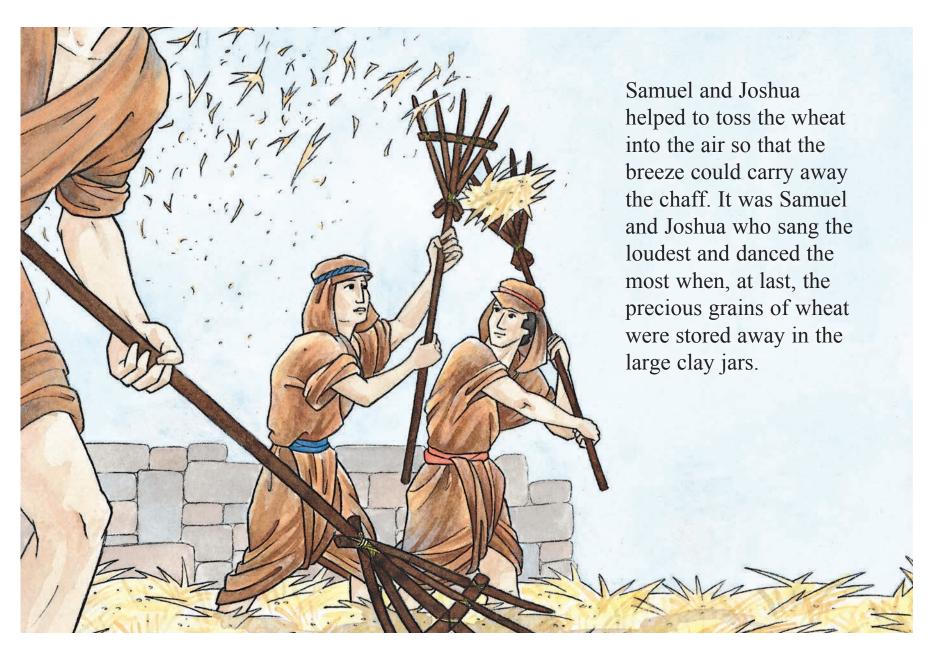

## Reading

**Traditional Tales** are beautifully illustrated stories from around the world designed to be shared with children of all ages.

## Copyright © Waterford Institute, Inc.

All rights reserved. No part of this publication may be reproduced, stored in a retrieval system, or transmitted, in any form or by any means, electronic, mechanical, photocopying, recording, or otherwise, without the prior written permission of the publisher.

## Published and distributed by Waterford Institute, Inc., Sandy, Utah.

Waterford.org seeks to blend the best aspects of learning science, mentoring relationships, and innovative technologies to form community, school, and home programs that deliver excellence and equity for all learners.

Printed in the United States of