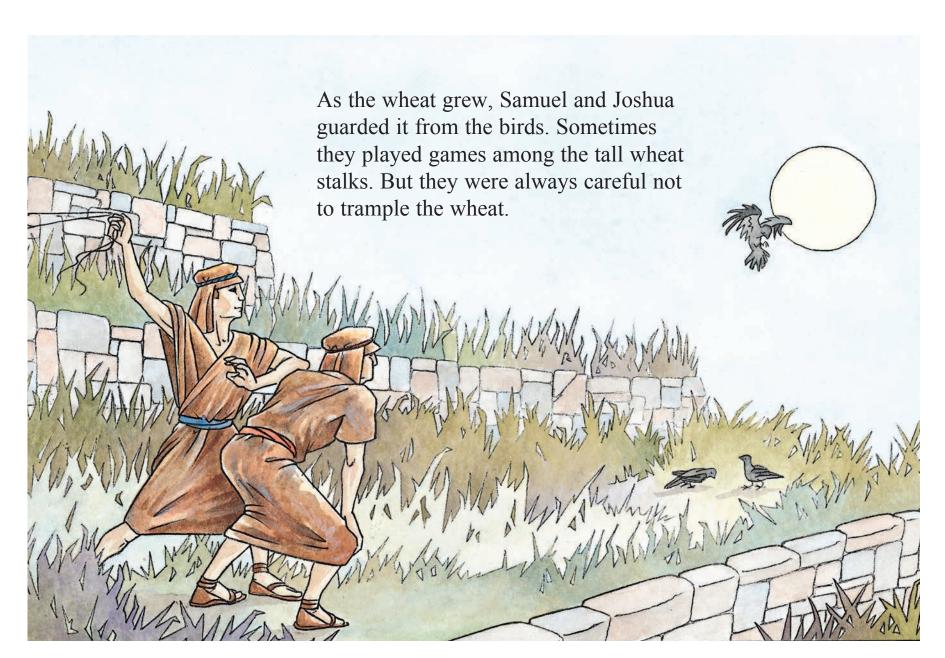

## Reading

**Traditional Tales** are beautifully illustrated stories from around the world designed to be shared with children of all ages.

## Copyright © Waterford Institute, Inc.

All rights reserved. No part of this publication may be reproduced, stored in a retrieval system, or transmitted, in any form or by any means, electronic, mechanical, photocopying, recording, or otherwise, without the prior written permission of the publisher.

## Published and distributed by Waterford Institute, Inc., Sandy, Utah.

Waterford.org seeks to blend the best aspects of learning science, mentoring relationships, and innovative technologies to form community, school, and home programs that deliver excellence and equity for all learners.

Printed in the United Stat