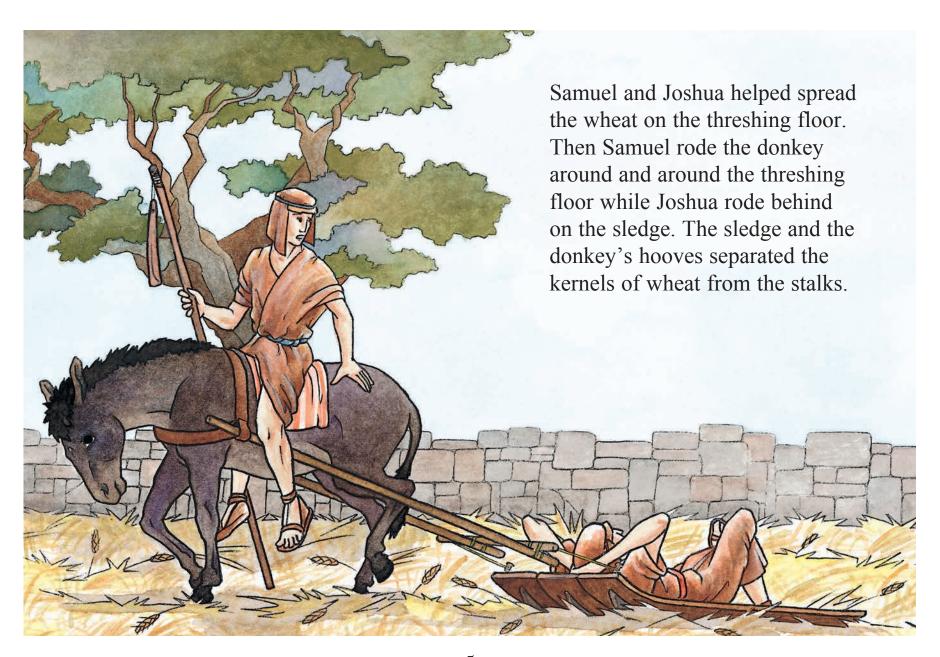

## Reading

**Traditional Tales** are beautifully illustrated stories from around the world designed to be shared with children of all ages.

## Copyright © Waterford Institute, Inc.

All rights reserved. No part of this publication may be reproduced, stored in a retrieval system, or transmitted, in any form or by any means, electronic, mechanical, photocopying, recording, or otherwise, without the prior written permission of the publisher.

## Published and distributed by Waterford Institute, Inc., Sandy, Utah.

Waterford.org seeks to blend the best aspects of learning science, mentoring relationships, and innovative technologies to form community, school, and home programs that deliver excellence and equity for all learners.

Printed in the United States o