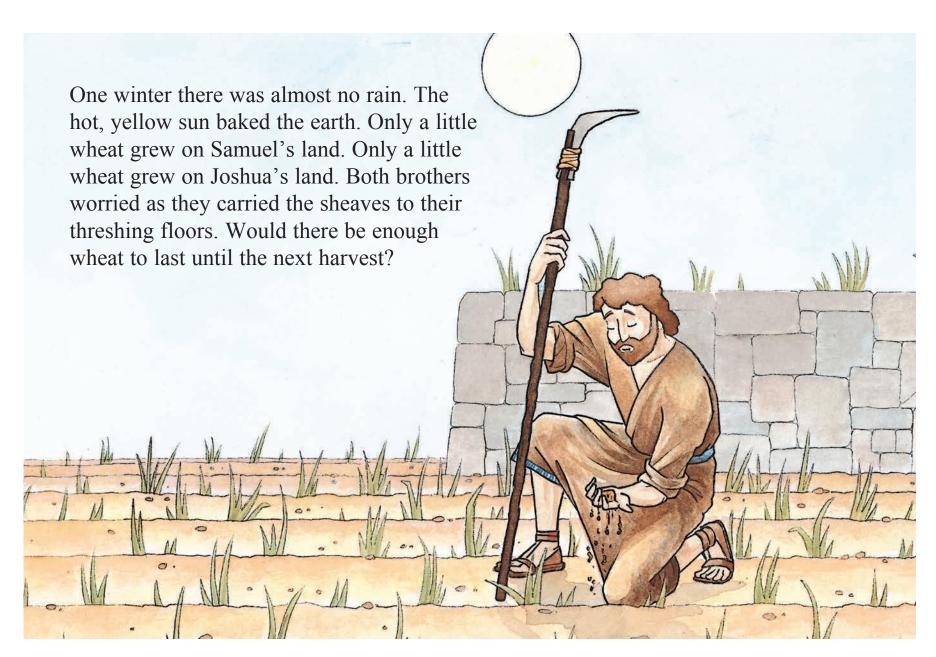

## Reading

**Traditional Tales** are beautifully illustrated stories from around the world designed to be shared with children of all ages.