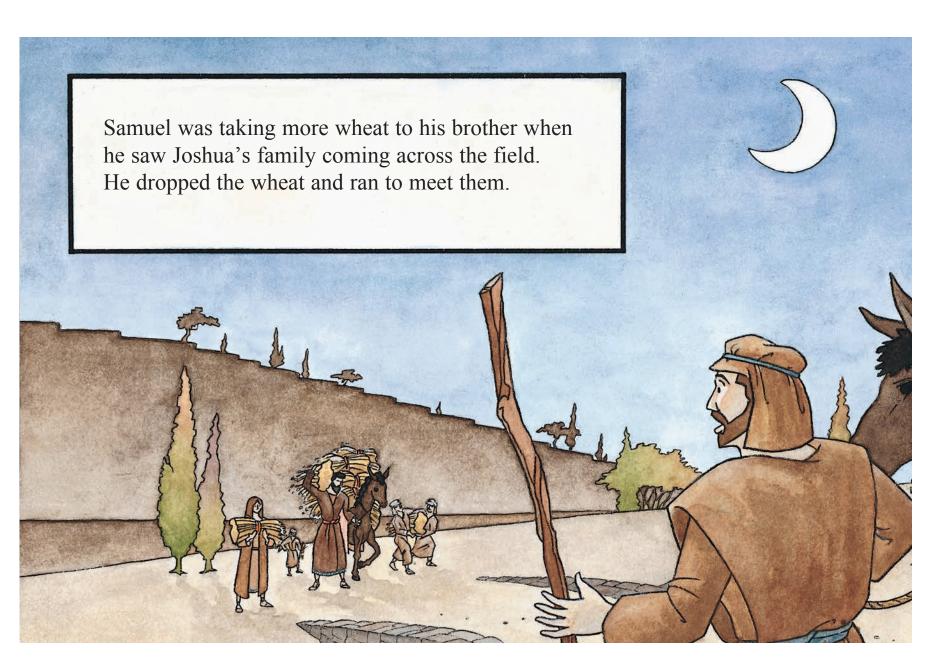

## Reading

**Traditional Tales** are beautifully illustrated stories from around the world designed to be shared with children of all ages.