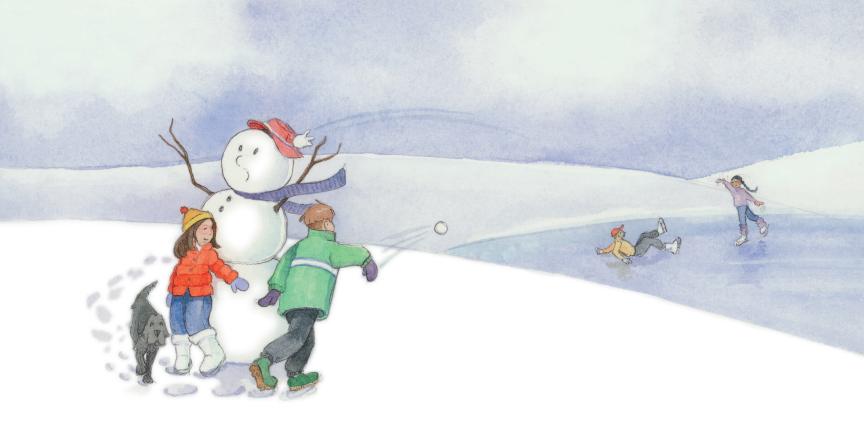

That's what I like about WINTER!

Snowballs whizzing through the air, Icy snowmen with hats and scarves, Skaters zipping across the ice, That's what I like about WINTER!