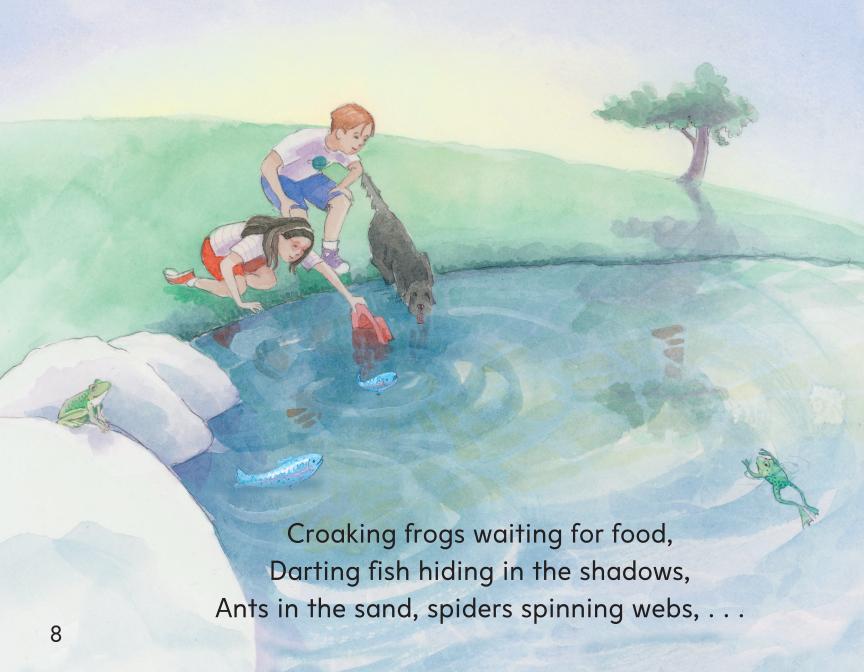

## That's what I like about SPRING!

Trees budding with blossoms, Raindrops falling on thirsty leaves, Pretty flowers for me to smell, . . .

That's what I like about SPRING!

Running barefoot in the grass, Climbing tall trees, leafy and green, Butterflies playing in the warm sunlight, . . .