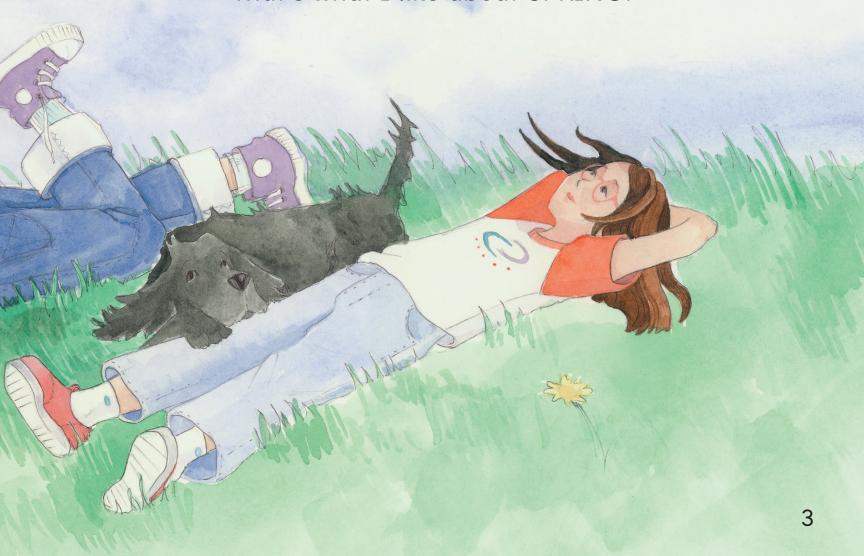

## That's what I like about SPRING!

Trees budding with blossoms, Raindrops falling on thirsty leaves, Pretty flowers for me to smell, . . .

That's what I like about SPRING!

Running barefoot in the grass, Climbing tall trees, leafy and green, Butterflies playing in the warm sunlight, . . .