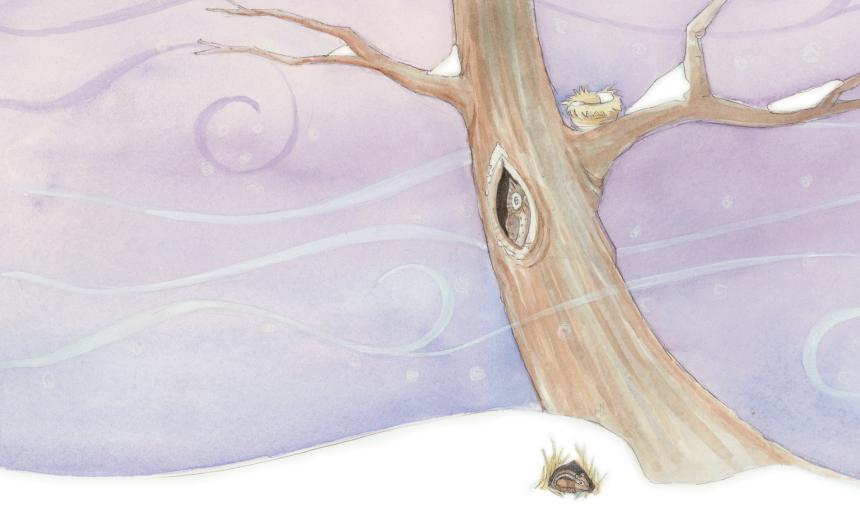

That's what I like about SUMMER!

Raking autumn leaves into a pile,
Bending my knees and giving a jump,
Brown and gold leaves twirling down, . . .

Wind whistling through bare trees,
Sending snowflakes dancing around,
Animals sleeping soundly in their homes, . . .