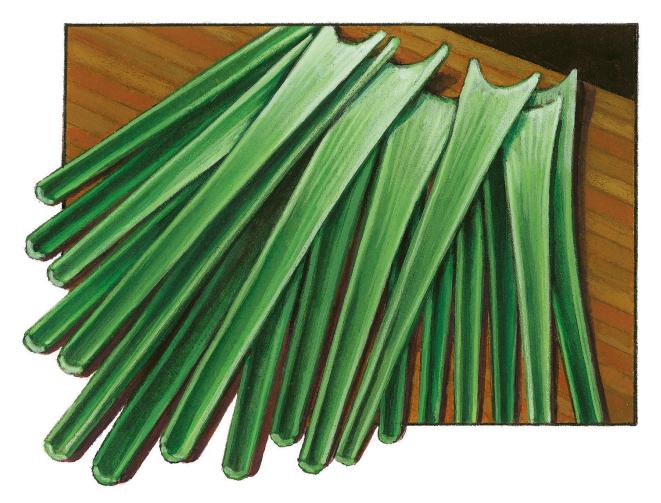

I count out 18 mushrooms. That seems like quite a lot.

They'll all go in my mother's big silver cooking pot.

18 stalks of celery, Mom cuts each one apart.

Now I think that I can count to 18 all by heart.