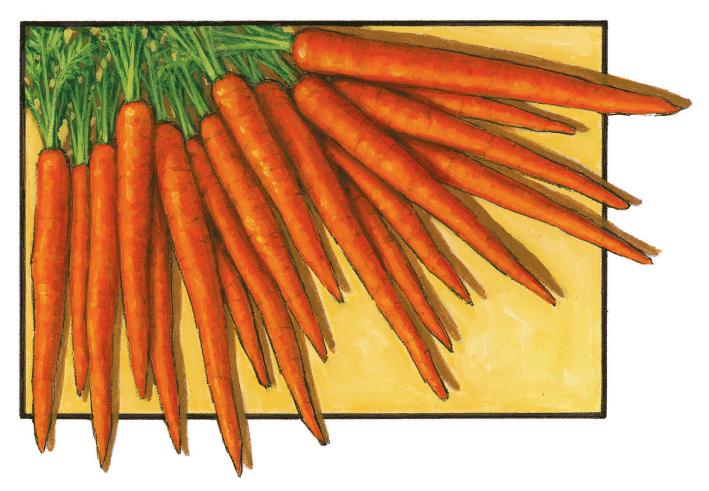

Then last of all, some carrots.

Most any size will do.

18 orange carrots for . . .

... an 18 carrot stew.