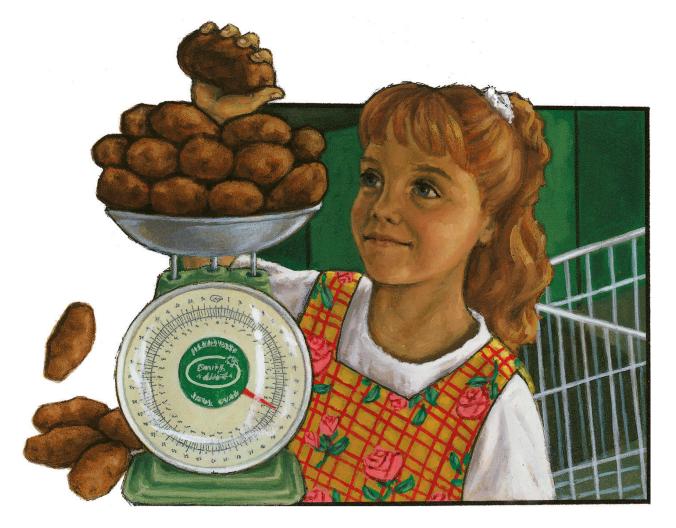

When Mom and I go shopping, my very favorite part . . .

is counting all the items that go inside the cart.

Mom chooses 18 onions, the white ones, large and round, . . .

then 18 big potatoes. We weigh them by the pound.