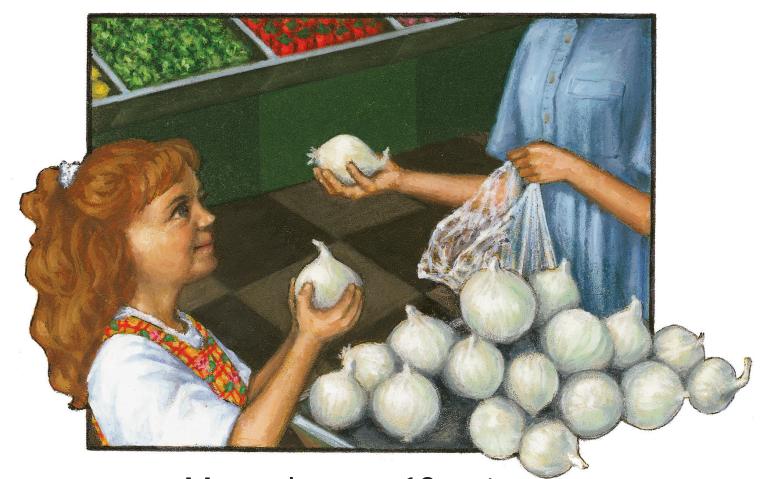

When Mom and I go shopping, my very favorite part . . .

is counting all the items that go inside the cart.

Mom chooses 18 onions, the white ones, large and round, . . .

then 18 big potatoes. We weigh them by the pound.