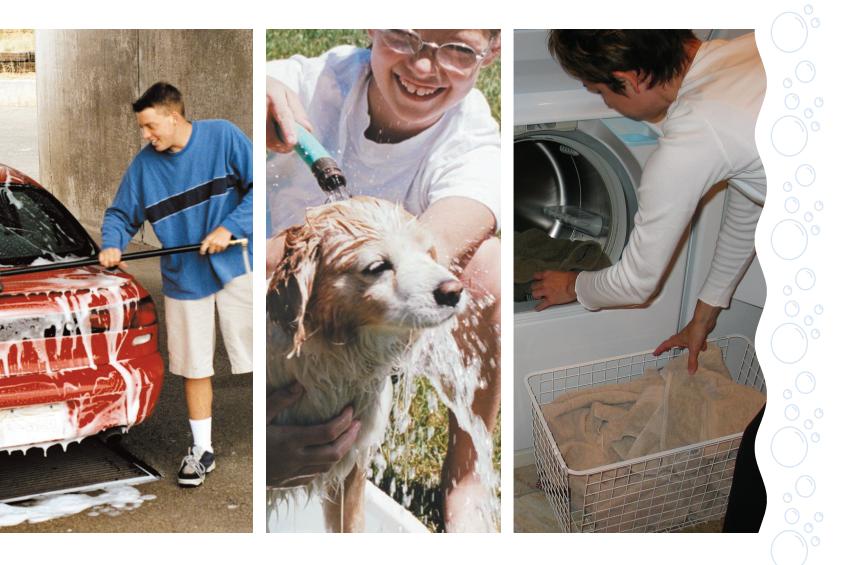

Written by Amy Schumacher Hall

Water is all around. It fills rivers, lakes, and ponds.

Water is heavy. It takes a lot of friends to move a pool filled with water.

Water is useful. People wash their cars, pets, and clothes with water.