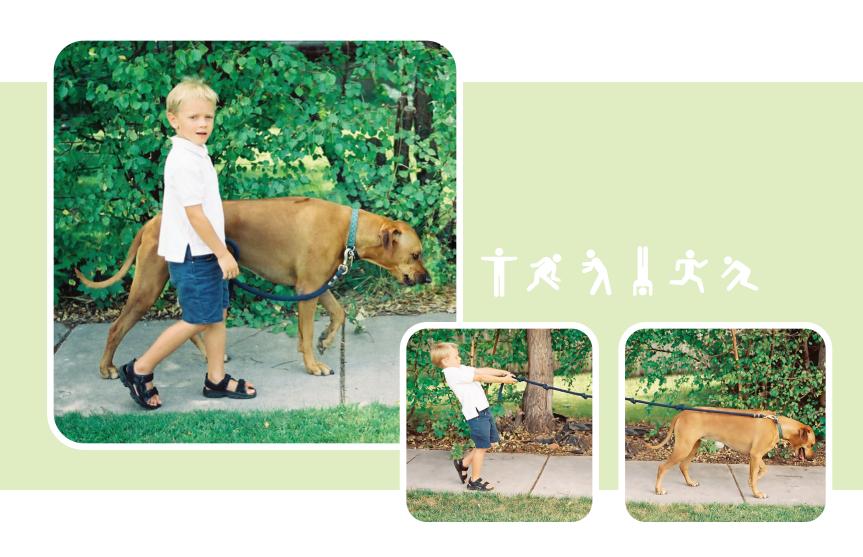

# 及为从六次

to exercise!

When Tim exercises, he rides his scooter.

Sarah likes to dance.

Alex walks his dog.

Yori and Carlos have handstand contests.

To get exercise, Jill rides her bike.

Devin likes to play soccer.